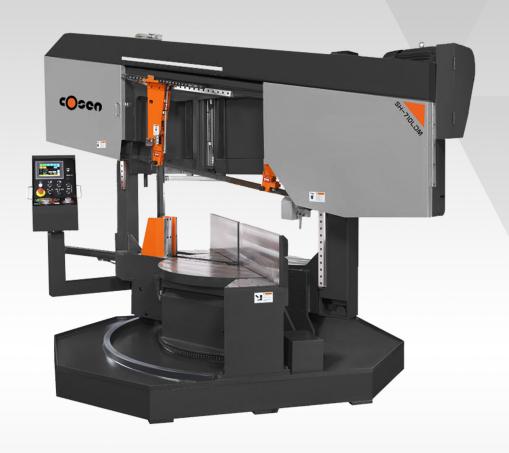

## SH-710LDM Semi-Automatic Double

## Mitering Horizontal Band Saw

## DOUBLE MITER-CUTTING STRUCTURAL MATERIAL SAW

The SH-710LDM allows you to miter-cut either forward or backward up to 60°. The 10° blade cant is designed specifically for cutting structural steel such as H-beam, I-beam, channels and profiles to allow maximum cutting efficiency and longer blade life.

## Features:

- High precision linear guide way design
- Heavy-duty cast iron swivel center features straight cutting and miter cuts (plus/minus 60 degrees)
- Gearbox designed to accept high lateral pressure (no thermal distortion)
- Inverter blade drive system which allows infinitely variable blade speeds
- Adjustable flood coolant system
- Motor driven, synchronized wire blade brush
- Carbide blade guides and bearing provides additional blade support
- Cast-iron guide arms
- Cast-iron hydraulic vise which synchronizes movement with gudie arm
- Automatic hydraulic blade tensioning device
- Dual valve feed pressure and feed rate system for optimal cutting performance