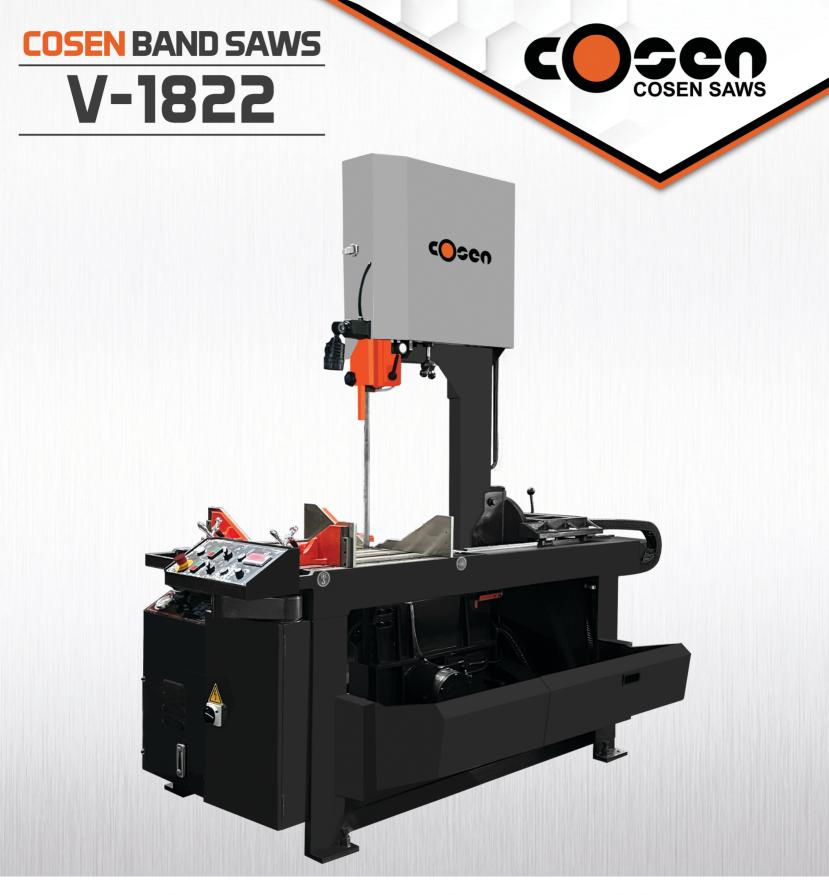

## **VERTICAL TILT-FRAME BAND SAW**

- Carbide blade guides and guide bearings provide additional blade support
- Gearbox designed to accept high lateral pressure (no thermal distortion)
- Vises equipped with quick clamp and release for optimum work holding and operation efficiency
- Manual blade tension device with pressure guage
- Rigid cast-iron guide arm and bed design
- Retractable coolant tray for easy access
- Wash down hose for easy cleaning
- Adjustable flood coolant system
- Easy one-person blade change
- Powered wire blade brush
- Built in table t-slots
- 5° Blade cant

| Capacity 90°            | 18" x 22"                 |
|-------------------------|---------------------------|
| Capacity 45° Left       | 18" x 15.15"              |
| Capacity 60° Left       | 18" x 9.76"               |
| Capacity 45° Right      | 18" x 14.84"              |
| Capacity 60° Right      | 18" x 9.21"               |
| Blade Speed             | 65 - 328 FPM              |
| Blade Size (L x W x T)  | 15' 4.64" x 1.25" x .042" |
| Blade Motor             | 5 HP                      |
| Coolant Motor           | 1/8 HP                    |
| Coolant Tank Capacity   | 11.88 gal                 |
| Hydraulic Tank Capacity | 2.24 gal                  |
| Work Bed Height         | 37.4"                     |
| Weight                  | 2,480 lbs                 |
| Floorspace (L x W x H)  | 108.9" x 106.2" x 95"     |